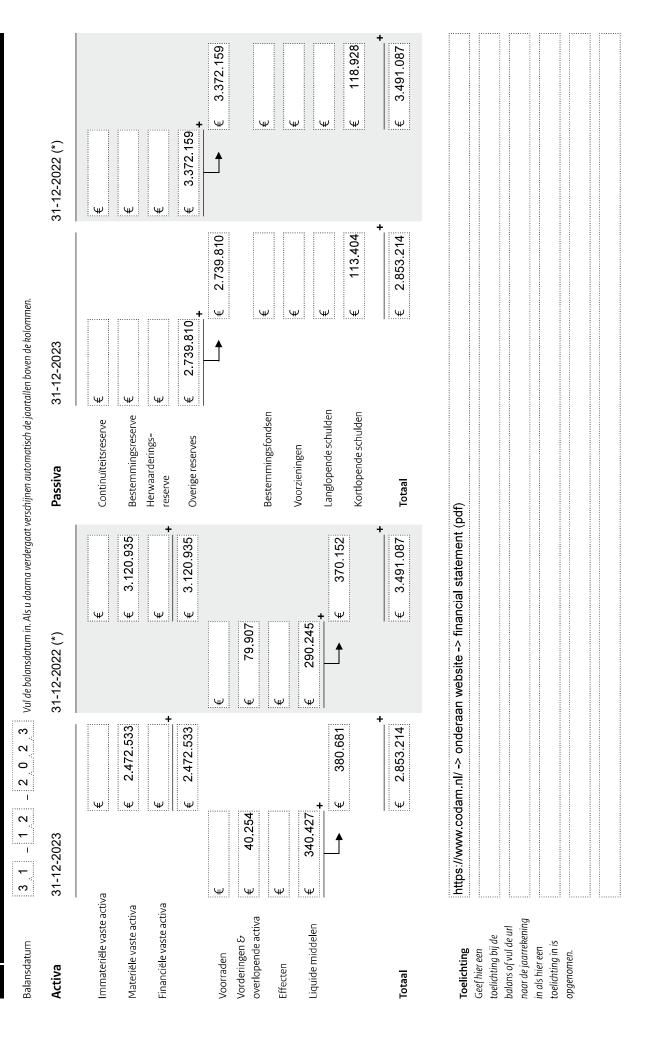

|      |  |  |
|                                                                                                                                                                        |                                                                                                                                                                                   |      |  |  |
| Url van het activiteiten-                                                                                                                                              | https://www.codam.nl/about-codam                                                                                                                                                  | Open |  |  |

activiteitenverslag te vinden is.



Staat van baten en lasten **Baten** 2023 2022 (\*) Baten van particulieren € € Collecten € € Nalatenschappen € Overige baten particulieren € 0 € 0 Som van baten van particulieren 39.457 € 5.450 € Baten van bedrijven € Baten van loterijinstellingen € € Baten van subsidie van overheden € € Baten van verbonden instellingen zonder winststreven € 2.400.000 € 1.350.000 Baten van andere instellingen zonder winststreven € € 2.439.457 1.355.450 Som van de geworven baten Baten als tegenprestatie voor levering van producten € € en/of diensten € € 19.068 4.475 Overige baten

€

Som van de baten

€

2.458.525

1.359.925

3 Staat van baten en lasten

| Lasten